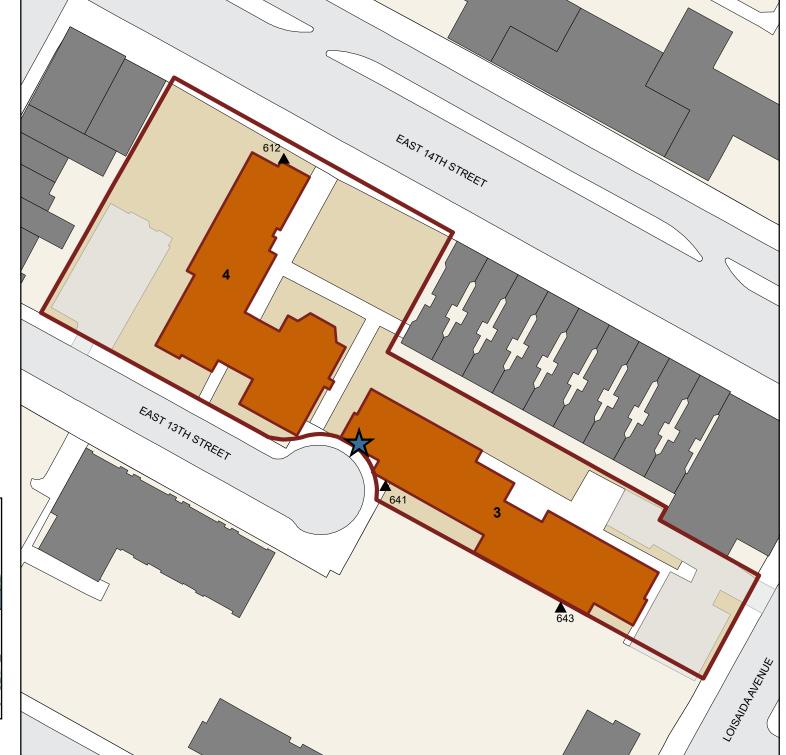

## CAMPOS PLAZA

NEW YORK CITY HOUSING AUTHORITY BOROUGH: MANHATTAN

130

Feet

Prepared by: NYCHA Performance Tracking & Analytics Department

## **CAMPOS PLAZA II**

BOROUGH: MANHATTAN TDS

## TDS #: 286

## MANAGED BY: LOWER EAST SIDE CONSOLIDATED

| BUILDING# | STAIRHALL# | ADDRESS              | ZIP CODE | RESIDENTIAL | BLOCK | LOT | BIN     | AMP#        | HZ | FACILITY                      |
|-----------|------------|----------------------|----------|-------------|-------|-----|---------|-------------|----|-------------------------------|
| 3         | 003        | 643 EAST 13TH STREET | 10009    | YES         | 396   | 10  | 1077503 | NY005012570 | 1  |                               |
| 3         | 004        | 633 EAST 13TH STREET | 10009    |             | 396   | 10  | 1077503 | NY005012570 | 1  |                               |
| 3         | 004        | 641 EAST 13TH STREET | 10009    | YES         | 396   | 10  | 1077503 | NY005012570 | 1  | DEVELOPMENT MANAGEMENT OFFICE |
| 4         | 005        | 610 EAST 14TH STREET | 10009    |             | 396   | 10  | 1077502 | NY005012570 | 1  |                               |
| 4         | 005        | 611 EAST 13TH STREET | 10009    |             | 396   | 10  | 1077502 | NY005012570 | 1  | COMMUNITY CENTER              |
| 4         | 005        | 612 EAST 14TH STREET | 10009    | YES         | 396   | 10  | 1077502 | NY005012570 | 1  | JANITORIAL STOREROOM          |
| 4         | 005        | 614 EAST 14TH STREET | 10009    |             | 396   | 10  | 1077502 | NY005012570 | 1  | ROOFTOP LEASE LOCATION        |
| 4         | 005        | 616 EAST 14TH STREET | 10009    |             | 396   | 10  | 1077502 | NY005012570 | 1  |                               |
| 4         | 005        | 618 EAST 14TH STREET | 10009    |             | 396   | 10  | 1077502 | NY005012570 | 1  |                               |